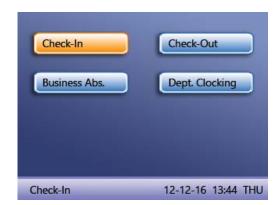

-----------------|------------------------------|
| Record Capacity      | 200.000                  | Verification Speed    | ≤1 sec                       |
| Display              | 3.5-inch Screen          | Function Keys         | 8 defined by user            |
| Communication        | TCP/IP, USB(Host)        | Languages             | Most used European languages |
| Optional             | EM RFID, MF RFID, Wi-Fi  | Voices                | Male and female              |
| Power Supply         | DC 5V 1.5A. Internal PoE | SDK                   | Professional SDK             |
| Operating Temp.      | 0°C- 45°C                | Dimension             | 189×136×44mm (L×W×T)         |
| Operating Humidity   | 20%-80%                  | Gross Weight          | 1.30 kg                      |



Function keys definition



Friendly Interface